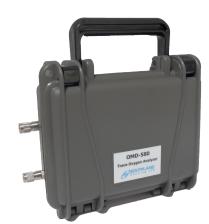

# **OMD-580 Oxygen Analyzer**

**Product Specification Sheet** 

## Portable PPM Oxygen Analyzer with USB Data Logging

### **Specifications:**

| Accuracy:                 | < 1% of Full Scale Range*                        |
|---------------------------|--------------------------------------------------|
| Analysis Range:           | 0-10/100/1000ppm/1%/25%                          |
| Battery Indicator:        | Integrated into Display                          |
| Calibration:              | Periodically                                     |
| Classification:           | IP67 / NEMA4X                                    |
| Data Logging:             | Removable USB Flash Drive                        |
| Dimensions:               | 8.80 x 7.50 x 3.90 inch                          |
| Display:                  | Integrated w/ Backlight                          |
| Enclosure:                | Rugged Polypropylene                             |
| Flow Sensitivity:         | 0.5 - 5 SCFH                                     |
| Gas Connections:          | 1/8" Tube Quick Disconnect                       |
| Output (Analog):          | 0 - 1V DC                                        |
| Power:                    | Rechargeable Battery<br>100 - 240 VAC AC Adapter |
| Pressure:                 | Inlet, 0 - 50 PSIG                               |
| Response Time:            | T90 in 10 Seconds                                |
| Sensor:                   | TO2-1x Trace O2 Sensor                           |
| Sensor Life:              | 20 - 25 months                                   |
| Temperature:              | 0 - 50 deg C                                     |
| Temperature Compensation: | Integral                                         |
| Warranty:                 | 12 months                                        |
| Weight:                   | 4.8 lbs                                          |
|                           |                                                  |