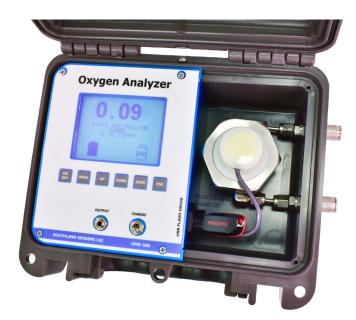

# **OMD-580 Oxygen Analyzer**

**Product Specification Sheet** 

## Portable PPM Oxygen Analyzer with USB Data Logging

#### **Optional Accessories:**

- Optional Ranges: Fully Configured From Factory
- TO2-2x Oxygen Sensor with > 0.5% CO2 Present
- Integral Sampling Pump (OMD-580P)

0 - 10 PPM Low Range; 0 - 25% High Range
Large Backlit Display w/ User Friendly Menu
Data Log via Removable USB Flash Drive
Swagelok Quick Disconnect Isolation
Continuous Analysis during Charging
Electrochemical Sensor Technology

### **Specifications:**

| Accuracy:                 | < 1% of Full Scale Range*                        |
|---------------------------|--------------------------------------------------|
| Analysis Range:           | 0-10/100/1000ppm/1%/25%                          |
| Battery Indicator:        | Integrated into Display                          |
| Calibration:              | Periodically                                     |
| Classification:           | IP67 / NEMA4X                                    |
| Data Logging:             | Removable USB Flash Drive                        |
| Dimensions:               | 8.80 x 7.50 x 3.90 inch                          |
| Display:                  | Integrated w/ Backlight                          |
| Enclosure:                | Rugged Polypropylene                             |
| Flow Sensitivity:         | 0.5 - 5 SCFH                                     |
| Gas Connections:          | 1/8" Tube Quick Disconnect                       |
| Output (Analog):          | 0 - 1V DC                                        |
| Power:                    | Rechargeable Battery<br>100 - 240 VAC AC Adapter |
| Pressure:                 | Inlet, 0 - 50 PSIG                               |
| Response Time:            | T90 in 10 Seconds                                |
| Sensor:                   | TO2-1x Trace O2 Sensor                           |
| Sensor Life:              | 20 - 25 months                                   |
| Temperature:              | 0 - 50 deg C                                     |
| Temperature Compensation: | Integral                                         |
| Warranty:                 | 12 months                                        |
| Weight:                   | 4.8 lbs                                          |
|                           |                                                  |